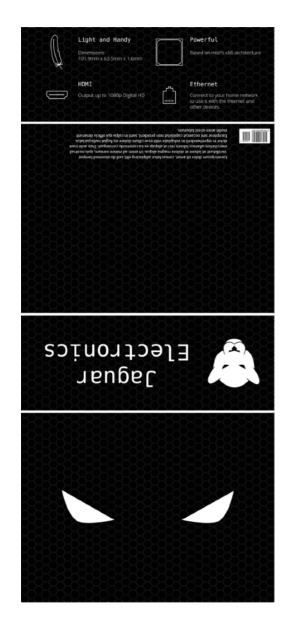

#### Packaging

This single-board computer will be shipped all around the world and with that there needs to be packaging that is both professional looking and gives customers the idea that they made the right choice in purchasing the product. Therefore I created professional packaging that the product will ship in as well as look good on shelves when being sold in stores. With the box that it come in, I decided to also create a sleeve that goes around the box that needs to be removed before opening the box.